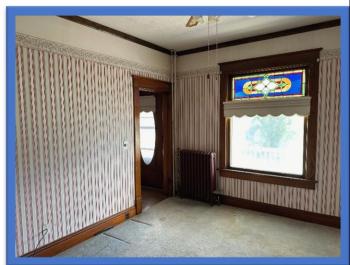

## Presenting A Charming 1 ½ story cottage With full porch on 2 sides

1107 King St, Sidney NE

\$245,000

Built in 1906, this 3 bedroom, 2 bath home has 1,736 square feet of living area on the 1 ½ stories above ground, plus 1,099 sq. ft in the unfinished basement. Wrap around covered porch, covered deck, white picket fence, underground sprinkler system, and an outside basement entrance too! Detached 1-car garage and a steel carport for parking.