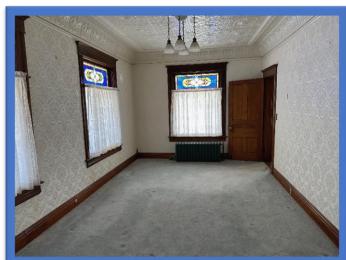

## Presenting A Charming 1 ½ story cottage With full porch on 2 sides

1107 King St, Sidney NE

\$245,000

Built in 1906, this 3 bedroom, 2 bath home has 1,736 square feet of living area on the 1 ½ stories above ground, plus 1,099 sq. ft in the unfinished basement. Wrap around covered porch, covered deck, white picket fence, underground sprinkler system, and an outside basement entrance too! Detached 1-car garage and a steel carport for parking.