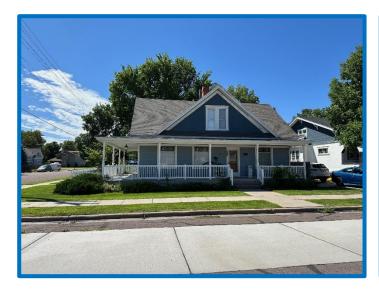

## Presenting A Charming 1 ½ story cottage With full porch on 2 sides

1107 King St, Sidney NE

\$245,000

Built in 1906, this 3 bedroom, 2 bath home has 1,736 square feet of living area on the 1 ½ stories above ground, plus 1,099 sq. ft in the unfinished basement. Wrap around covered porch, covered deck, white picket fence, underground sprinkler system, and an outside basement entrance too! Detached 1-car garage and a steel carport for parking.