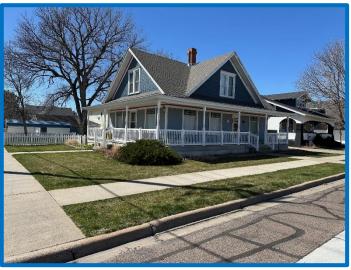

## Presenting A Charming 1 ½ story cottage With full porch on 2 sides

1107 King St, Sidney NE

\$245,000

Built in 1906, this 3 bedroom, 2 bath home has 1,736 square feet of living area on the 1 ½ stories above ground, plus 1,099 sq. ft in the unfinished basement. Wrap around covered porch, covered deck, white picket fence, underground sprinkler system, and an outside basement entrance too! Detached 1-car garage and a steel carport for parking.