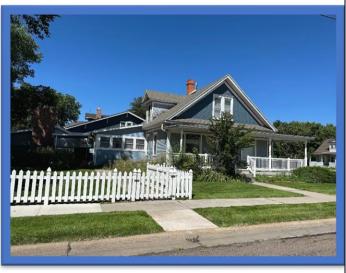

## Presenting A Charming 1 ½ story cottage With full porch on 2 sides

1107 King St, Sidney NE

\$245,000

Built in 1906, this 3 bedroom, 2 bath home has 1,736 square feet of living area on the 1 ½ stories above ground, plus 1,099 sq. ft in the unfinished basement. Wrap around covered porch, covered deck, white picket fence, underground sprinkler system, and an outside basement entrance too! Detached 1-car garage and a steel carport for parking.