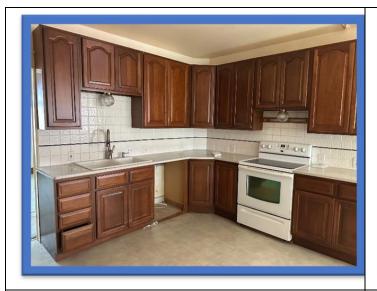

## Presenting A Charming 1 ½ story cottage With full porch on 2 sides

1107 King St, Sidney NE

\$245,000

Built in 1906, this 3 bedroom, 2 bath home has 1,736 square feet of living area on the 1 ½ stories above ground, plus 1,099 sq. ft in the unfinished basement. Wrap around covered porch, covered deck, white picket fence, underground sprinkler system, and an outside basement entrance too! Detached 1-car garage and a steel carport for parking.