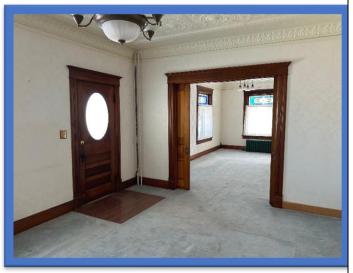

## Presenting A Charming 1 ½ story cottage With full porch on 2 sides

1107 King St, Sidney NE

\$245,000

Built in 1906, this 3 bedroom, 2 bath home has 1,736 square feet of living area on the 1 ½ stories above ground, plus 1,099 sq. ft in the unfinished basement. Wrap around covered porch, covered deck, white picket fence, underground sprinkler system, and an outside basement entrance too! Detached 1-car garage and a steel carport for parking.